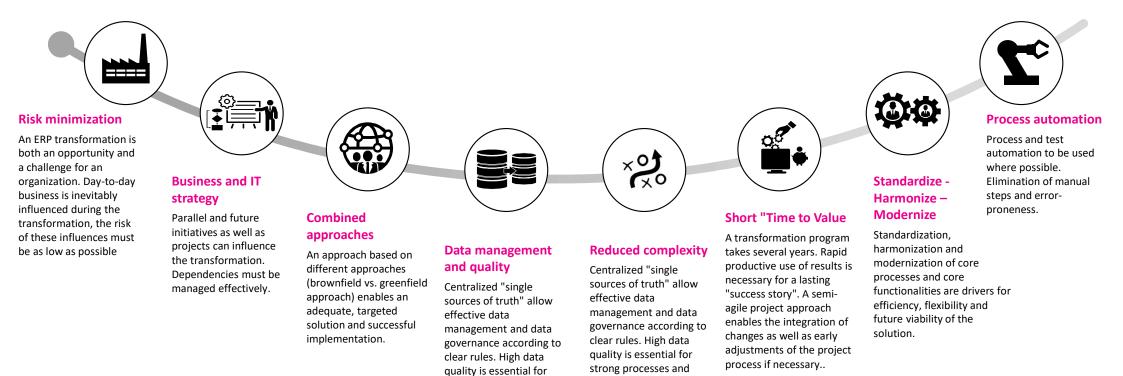

## Arcwide's key drivers for a successful transformation to IFS Cloud

The following values support the introduction of a cloud solution

strong processes and functionalities.

functionalities..